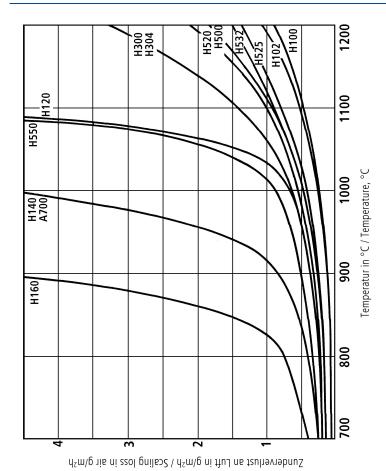

### **Product Description**

Ferritic chromium-steel with additions of aluminium, good machineability and high temperature strength as well as scale resistant up to 800°C. Corrosion resistant in hot oxidizing and sulfuric gases and resistant to carburization. Furnace constrution and heat treatment shops.