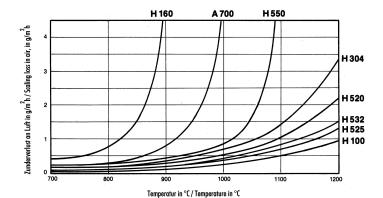

### **Product Description**

Ferritic chromium-steel with additions of aluminium, good machineability and high temperature strength as well as scale resistant up to 800°C. Corrosion resistant in hot oxidizing and sulfuric gases and resistant to carburization. Furnace constrution and heat treatment shops.